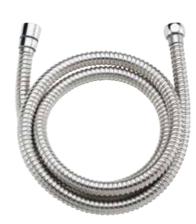

## The Mark of Quality

S15308
Stainless Steel Bidet
Sprayer Set

\$15309 Stainless Steel Bidet Sprayer Set w/external Angle stop

US2001 150cm Stainless Steel Hose

**US2002** 150cm Stainless Steel Hose

US2003 240cm Stainless Steel Hose