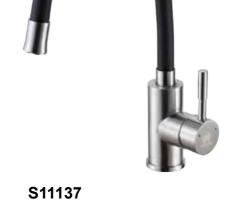

### ▶ Kitchen Faucet W/ 360°C Flexible tube

C11136 Kitchen Mixer w/black

flexible tube

S11138 Stainless Steel Kitchen Faucet w/black flexible tube