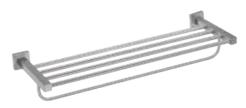

### S14405

24" Stainless Steel Towel Rack w/ square Plate Size: 665 x 208 x 55 mm

### S14406

24" Stainless Steel Towel Rack w/ square Plate Size: 665 x 208 x 108 mm

S14305

w/ round Plate

24" Stainless Steel Towel Rack w/ round Plate Size: 665 x 208 x 108 mm