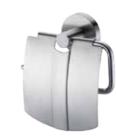

9-24"

24" Stainless Steel Towel Bar w/square Plate Size: 655 x 110 x 55 mm

### S14409-30"

30" Stainless Steel Towel Bar w/square Plate Size:795 x 110 x 55 mm



### S14403-24"

24" Stainless Steel Towel Bar w/square Plate Size: 655 x 110 x 55 mm

### S14403-30"

30" Stainless Steel Towel Bar w/square Plate Size:795 x 110 x 55 mm



### S14303-24"

24" Stainless Steel Towel Bar w/round Plate Size: 655 x 110 x 55 mm

### S14303-30"

30" Stainless Steel Towel Bar w/round Plate Size:795 x 110 x 55 mm

24" Stainless Steel Towel Rack

Size: 665 x 208 x 55 mm



### S15304

Toilet Brush Set Size: 180 x 140 x 400 mm



### S15305

Stainless Steel Robe Hook Size: 55 x 50 x 55 mm



Glass Corner Shelf w/Rail

Size: 260 x 260 x 55 mm

### S15306

Stainless Steel Soap Dish Size: 110 x 120 x 55 mm



### S15301

Stainless Steel Paper Holder Size: 170 x 45 x 140 mm



### S15302

Stainless Steel Towel Ring Size: 155 x 45 x 175 mm



### S15303

Tumbler Holder w/Glass Size: 67 x 105 x 97 mm



### S14411

24" Stainless Steel Towel Rack w/ square Plate Size: 665 x 208 x 55 mm



### **S14412**

24" Stainless Steel Towel Rack w/ square Plate Size: 665 x 208 x 108 mm

### S14405

24" Stainless Steel Towel Rack w/ square Plate Size: 665 x 208 x 55 mm



### S14406

24" Stainless Steel Towel Rack w/ square Plate Size: 665 x 208 x 108 mm



S14305

w/ round Plate

24" Stainless Steel Towel Rack w/ round Plate Size: 665 x 208 x 108 mm







### S13300

Glass Shelf Size: 600 x 137 x 50 mm



### S13301-24"

24" Stainless Steel Towel Bar Size: 650 x 80 x 50 mm

### S13301-30"

30" Stainless St