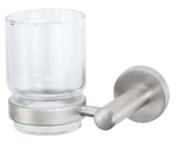

### S15303

Tumbler Holder w/Glass Size: 67 x 105 x 97 mm

### S13305

Tumbler Holder w/Glass Size: 140 x 106 x 100 mm