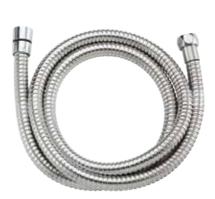

## The Mark of Quality

S15308
Stainless Steel Bidet
Sprayer Set

\$15309 Stainless Steel Bidet Sprayer Set w/external Angle stop

US2001 150cm Stainless Steel Hose

**US2002** 150cm Stainless Steel Hose

US2003 240cm Stainless Steel Hose