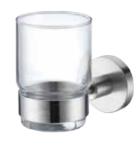

ate Size:795 x 110 x 55 mm



### S14403-24"

24" Stainless Steel Towel Bar w/square Plate Size: 655 x 110 x 55 mm

### S14403-30"

30" Stainless Steel Towel Bar w/square Plate Size:795 x 110 x 55 mm



### S14303-24"

24" Stainless Steel Towel Bar w/round Plate Size: 655 x 110 x 55 mm

### S14303-30"

30" Stainless Steel Towel Bar w/round Plate Size:795 x 110 x 55 mm

24" Stainless Steel Towel Rack

Size: 665 x 208 x 55 mm



### S15304

Toilet Brush Set Size: 180 x 140 x 400 mm



### S15305

Stainless Steel Robe Hook Size: 55 x 50 x 55 mm



Glass Corner Shelf w/Rail

Size: 260 x 260 x 55 mm

### S15306

Stainless Steel Soap Dish Size: 110 x 120 x 55 mm



### S15301

Stainless Steel Paper Holder Size: 170 x 45 x 140 mm



### S15302

Stainless Steel Towel Ring Size: 155 x 45 x 175 mm



### S15303

Tumbler Holder w/Glass Size: 67 x 105 x 97 mm



### S14411

24" Stainless Steel Towel Rack w/ square Plate Size: 665 x 208 x 55 mm



### **S14412**

24" Stainless Steel Towel Rack w/ square Plate Size: 665 x 208 x 108 mm

### S14405

24" Stainless Steel Towel Rack w/ square Plate Size: 665 x 208 x 55 mm



### S14406

24" Stainless Steel Towel Rack w/ square Plate Size: 665 x 208 x 108 mm



S14305

w/ round Plate

24" Stainless Steel Towel Rack w/ round Plate Size: 665 x 208 x 108 mm







### S13300

Glass Shelf Size: 600 x 137 x 50 mm



### S13301-24"

24" Stainless Steel Towel Bar Size: 650 x 80 x 50 mm

### S13301-30"

30" Stainless Steel Towel Bar Size: 790x 80 x 50 mm



### S13302-24"

24" Stainless Steel Towel Bar Size: 650 x 140 x 50 mm

### S13302-30"

30" Stai