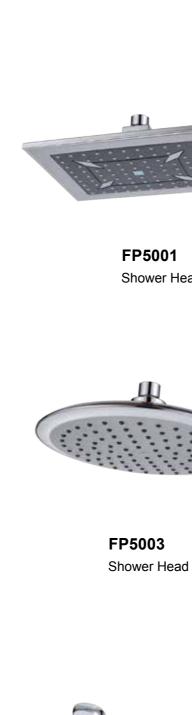

18

w/ soap dish

w/ Shower Head

w/ soap dish

FP5002 Shower Head

**HP6004** 

Hand Shower

**HP6005** 