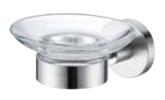

il

Size: 595 x 137 x 55 mm

Glass Shelf

### S14311

S14312

Glass Corner Shelf Size: 260 x 260 x 55 mm



### S14409-24"

24" Stainless Steel Towel Bar w/square Plate Size: 655 x 110 x 55 mm

### S14409-30"

30" Stainless Steel Towel Bar w/square Plate Size:795 x 110 x 55 mm



### S14403-24"

24" Stainless Steel Towel Bar w/square Plate Size: 655 x 110 x 55 mm

### S14403-30"

30" Stainless Steel Towel Bar w/square Plate Size:795 x 110 x 55 mm



### S14303-24"

24" Stainless Steel Towel Bar w/round Plate Size: 655 x 110 x 55 mm

### S14303-30"

30" Stainless Steel Towel Bar w/round Plate Size:795 x 110 x 55 mm

24" Stainless Steel Towel Rack

Size: 665 x 208 x 55 mm



### S15304

Toilet Brush Set Size: 180 x 140 x 400 mm



### S15305

Stainless Steel Robe Hook Size: 55 x 50 x 55 mm



Glass Corner Shelf w/Rail

Size: 260 x 260 x 55 mm

### S15306

Stainless Steel Soap Dish Size: 110 x 120 x 55 mm



### S15301

Stainless Steel Paper Holder Size: 170 x 45 x 140 mm



### S15302

Stainless Steel Towel Ring Size: 155 x 45 x 175 mm



### S15303

Tumbler Holder w/Glass Size: 67 x 105 x 97 mm



### S14411

24" Stainless Steel Towel Rack w/ square Plate Size: 665 x 208 x 55 mm



### **S14412**

24" Stainless Steel Towel Rack w/ square Plate Size: 665 x 208 x 108 mm

### S14405

24" Stainless Steel Towel Rack w/ square Plate Size: 665 x 208 x 55 mm



### S14406

24" Stainless Steel Towel Rack w/ square Plate Size: 665 x 208 x 108 mm



S14305

w/ round Plate

24" Stainless Steel Towel Rack w/ round Plate Size: 665 x 208 x 108 mm







### S13300

Glass Shelf Size: 600 x