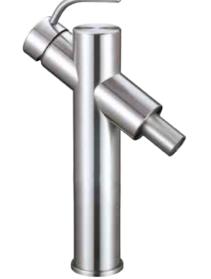

Baskets -----

**S11102** Stainless Steel

Stainless Steel Single Lever Kitchen Mixer ( L-tube )

S11101

Stainless Steel Single Lever Kitchen Mixer ( U-tube)

S11136

Stainless Steel Single Lever Kitchen Mixer ( Small U-tube)