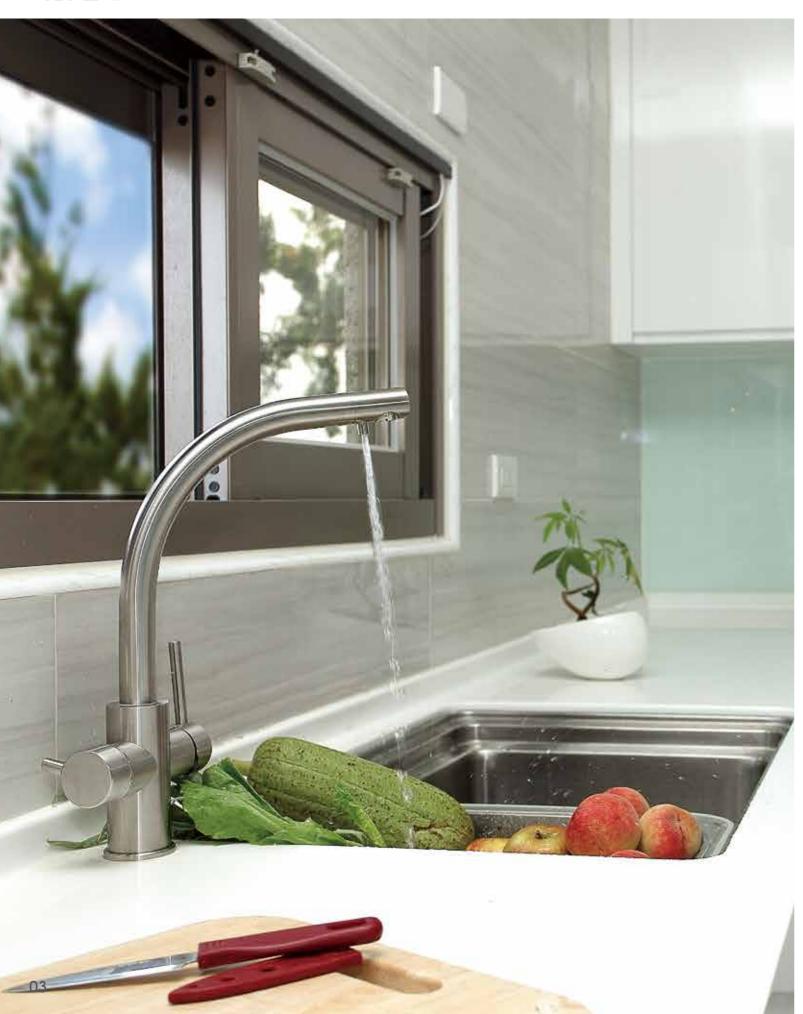

Baskets -----

**S11102** Stainless Steel

Stainless Steel Single Lever Kitchen Mixer ( L-tube )

S11101

Stainless Steel Single Lever Kitchen Mixer ( U-tube)

S11136

Stainless Steel Single Lever Kitchen Mixer ( Small U-tube)

S11105

Stainless Steel Dual-Function Kitchen Mixer

S11103

Stainless Steel Single Lever Kitchen Mixer ( $\Pi$ -tube )

S11505

Stainless Steel Bib Tap

S11135

Stainless Steel Wall mounted Single Lever Kitchen Mixer