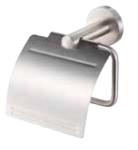

### S15301

Stainless Steel Paper Holder Size: 170 x 45 x 140 mm

### S13303

Stainless Steel Paper Holder Size: 155 x 150 x 135 mm