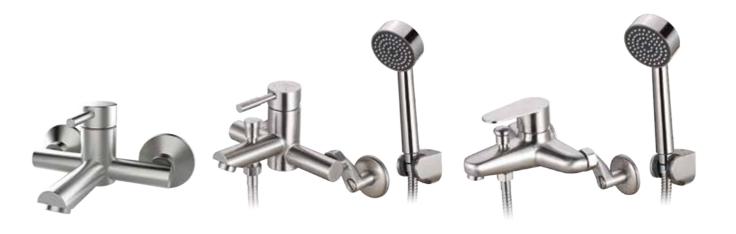

**S11361**Stainless Steel Shower System

**S11366**Stainless Steel Shower System

S11367 Stainless Steel Shower System

**S11301**Stainless Steel Bath Mixer (Single outlet)

**S11331**Stainless Steel Bath Mixer

**S11341**Stainless Steel Bath Mixer

Relax In a Simple Life —

**S11303**Stainless Steel Bath Mixer (Single outlet)

**S11232**Stainless Steel Basin Mixer

**S11242**Stainless Steel Basin Mixer

13