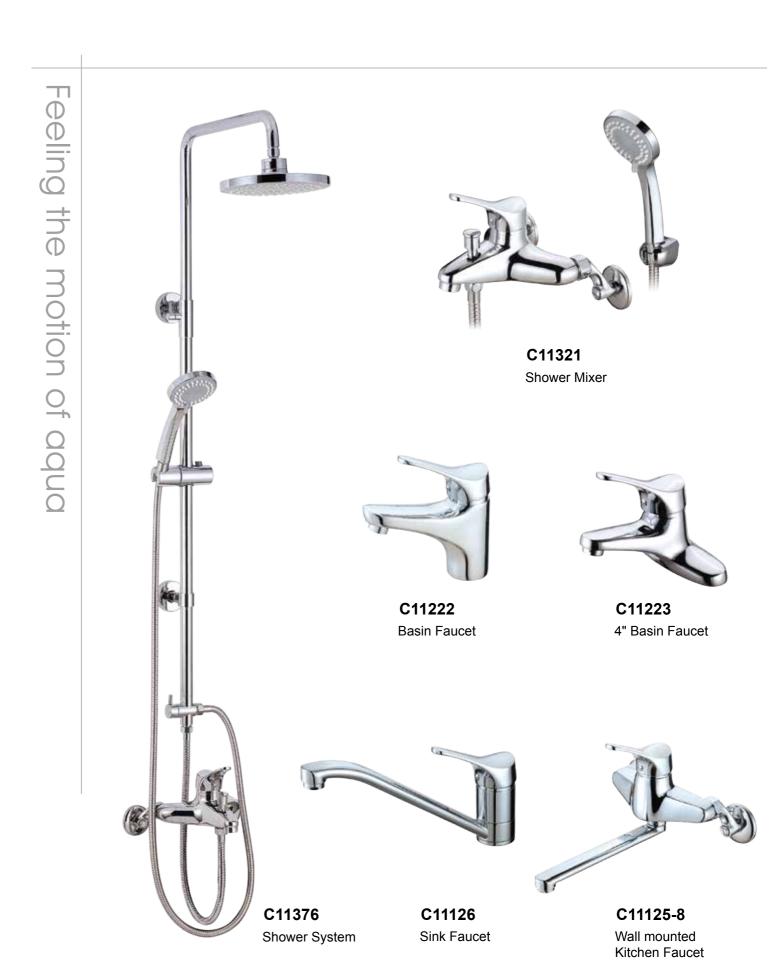

## **Product Categories**

| Kitchen Faucets                        | 3  |
|----------------------------------------|----|
| Lead-Free Kitchen Faucets              | 5  |
| Kitchen Faucets W/ 360°C Flexible Tube | 6  |
| Stainless Steel R.O Faucets            | 7  |
| Stainless Steel Spigot                 | 8  |
| Stainless Steel Basin Mixer            | 9  |
| Bathroom Mixer                         | 11 |
| Taps                                   | 15 |
| Sprayer                                | 17 |
| Slide Bar /Shower Head / Hand Shower   | 19 |
| 14 Series of Bathroom Accessories      | 21 |
| 13 Series of Bathroom Accessories      | 23 |
|                                        |    |

Baskets -----

**S11102** Stainless Steel

Stainless Steel Single Lever Kitchen Mixer ( L-tube )

S11101

Stainless Steel Single Lever Kitchen Mixer ( U-tube)

S11136

Stainless Steel Single Lever Kitchen Mixer ( Small U-tube)

S11105

Stainless Steel Dual-Function Kitchen Mixer

S11103

Stainless Steel Single Lever Kitchen Mixer ( $\Pi$ -tube )

S11505

Stainless Steel Bib Tap

S11135

Stainless Steel Wall mounted Single Lever Kitchen Mixer

### ▶ Lead-Free Kitchen Faucets

Lead-Free Kitchen Pull-down Mixer

C11102-SN Lead-Free Kitchen Sink Mixer

### ▶ Kitchen Faucet W/ 360°C Flexible tube

C11136 Kitchen Mixer w/black

flexible tube

S11138 Stainless Steel Kitchen Faucet w/black flexible tube