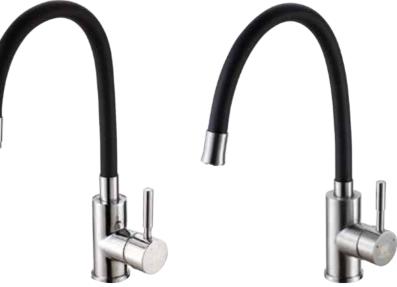

### ▶ Kitchen Faucet W/ 360°C Flexible tube

C11136 Kitchen Mixer w/black

flexible tube

S11138 Stainless Steel Kitchen Faucet w/black flexible tube