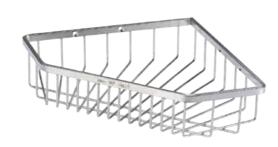

S13304

Stainless Steel Towel Ring Size: 155 x 85 x 155 mm



### S13305

Tumbler Holder w/Glass Size: 140 x 106 x 100 mm



### S13308

Toilet Brush Set Size: 180 x 140 x 400 mm Size: 155 x 110 x 70 mm



### S13306

Stainless Steel Soap Dish



### S13307-2

Stainless Steel Robe Hook Size: 50 x 85 x 55 mm







### S13314

Stainless Steel Shelf with Tumbler Holder & soap Dish Size: 665 x 208 x 115 mm



### S13315

Shelf

Size: 665 x 208 x 50 mm



### S13311

24" H Type Stainless Steel Towel Rack Size: 650 x 220 x 125 mm



### S13316

Glass Shelf with Tumbler Holder & soap Dish Size: 665 x 208 x 115 mm



### S13317

Glass Shelf Size: 665 x 208 x 50 mm



### S13312

24" Stainless Steel Towel Rack Size: 650 x 220 x 130 mm



### S14327

Stainless Steel Basket Size: 120 x 100 x 40 mm



### S14338

Stainless Steel Corner Basket Size: 320 x 235 x 50 mm



### S14329

Stainless Steel Basket Size: 260 x 155 x 60 mm



### S14339

Stainless Steel Corner Basket Size: 320 x 235 x 300 mm



### S14330

Stainless Steel Basket Size: 260 x 155 x 300 mm