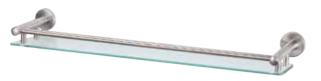

### S14301-30"

w/round Plate

Size: 595 x 137 x 55 mm

S14309

S14310

Glass Shelf w/ Rail

Size: 595 x 137 x 55 mm

Glass Shelf