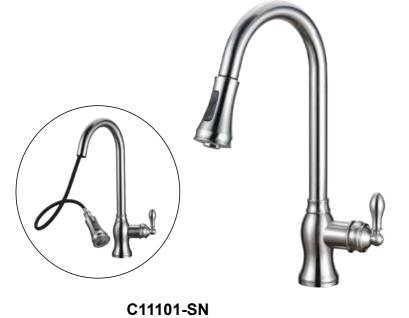

Baskets -----

**S11102** Stainless Steel

Stainless Steel Single Lever Kitchen Mixer ( L-tube )

S11101

Stainless Steel Single Lever Kitchen Mixer ( U-tube)

S11136

Stainless Steel Single Lever Kitchen Mixer ( Small U-tube)