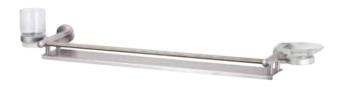

### S13314

Stainless Steel Shelf with Tumbler Holder & soap Dish Size: 665 x 208 x 115 mm

### S13316

Glass Shelf with Tumbler Holder & soap Dish Size: 665 x 208 x 115 mm