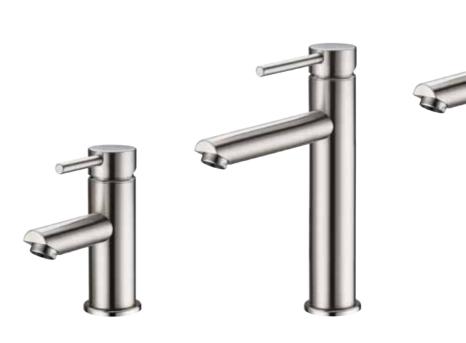

### Stainless Steel Spigot

**S11601**Stainless Steel Spigot (Extended Tube)

**S11602**Stainless Steel Spigot

S11201 Stainless Steel Single Lever Basin Mixer (S)

S11202 Stainless Steel Single Lever Basin Mixer (M)

S11203 Stainless Steel Single Lever Basin Mixer (L)

S11206 Stainless Steel Single Lever Basin Mixer (L)

S11205 Stainless Steel Single Lever Basin Mixer (M)

S11204 Stainless Steel Single Lever Basin Mixer (S)