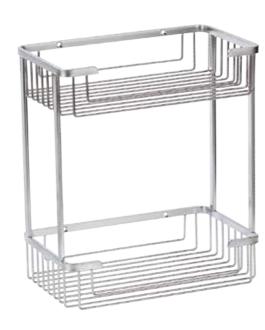

m



### S13306

Stainless Steel Soap Dish



### S13307-2

Stainless Steel Robe Hook Size: 50 x 85 x 55 mm







### S13314

Stainless Steel Shelf with Tumbler Holder & soap Dish Size: 665 x 208 x 115 mm



### S13315

Shelf

Size: 665 x 208 x 50 mm



### S13311

24" H Type Stainless Steel Towel Rack Size: 650 x 220 x 125 mm



### S13316

Glass Shelf with Tumbler Holder & soap Dish Size: 665 x 208 x 115 mm



### S13317

Glass Shelf Size: 665 x 208 x 50 mm



### S13312

24" Stainless Steel Towel Rack Size: 650 x 220 x 130 mm



### S14327

Stainless Steel Basket Size: 120 x 100 x 40 mm



### S14338

Stainless Steel Corner Basket Size: 320 x 235 x 50 mm



### S14329

Stainless Steel Basket Size: 260 x 155 x 60 mm



### S14339

Stainless Steel Corner Basket Size: 320 x 235 x 300 mm



### S14330

Stainless Steel Basket Size: 260 x 155 x 300 mm