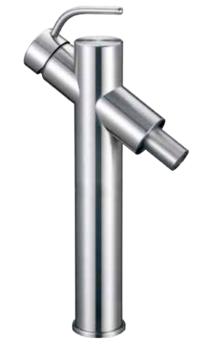

Baskets -----

**S11102** Stainless Steel

Stainless Steel Single Lever Kitchen Mixer ( L-tube )

S11101

Stainless Steel Single Lever Kitchen Mixer ( U-tube)

S11136

Stainless Steel Single Lever Kitchen Mixer ( Small U-tube)