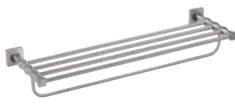

### S14406

24" Stainless Steel Towel Rack w/ square Plate Size: 665 x 208 x 108 mm

S14305

w/ round Plate

24" Stainless Steel Towel Rack w/ round Plate Size: 665 x 208 x 108 mm