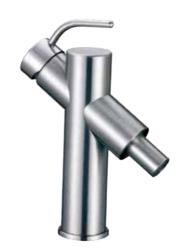

Baskets -----

**S11102** Stainless Steel

Stainless Steel Single Lever Kitchen Mixer ( L-tube )

S11101

Stainless Steel Single Lever Kitchen Mixer ( U-tube)

S11136

Stainless Steel Single Lever Kitchen Mixer ( Small U-tube)