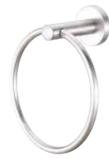

### S15302

Stainless Steel Towel Ring Size: 155 x 45 x 175 mm

### S13304

Stainless Steel Towel Ring Size: 155 x 85 x 155 mm