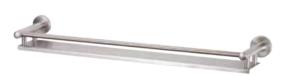

### S13301-24"

24" Stainless Steel Towel Bar Size: 650 x 80 x 50 mm

### S13301-30"

30" Stainless Steel Towel Bar Size: 790x 80 x 50 mm