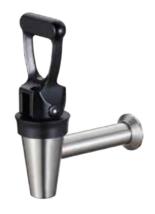

### Stainless Steel Spigot

**S11601**Stainless Steel Spigot (Extended Tube)

**S11602**Stainless Steel Spigot

S11201 Stainless Steel Single Lever Basin Mixer (S)

S11202 Stainless Steel Single Lever Basin Mixer (M)