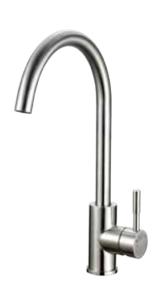

Baskets -----

**S11102** Stainless Steel

Stainless Steel Single Lever Kitchen Mixer ( L-tube )

S11101

Stainless Steel Single Lever Kitchen Mixer ( U-tube)

S11136

Stainless Steel Single Lever Kitchen Mixer ( Small U-tube)