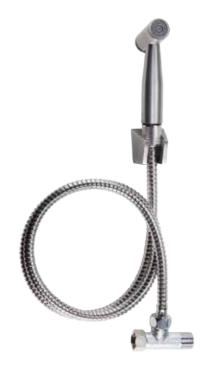

## The Mark of Quality

S15308
Stainless Steel Bidet
Sprayer Set

\$15309 Stainless Steel Bidet Sprayer Set w/external Angle stop

US2001 150cm Stainless Steel Hose

**US2002** 150cm Stainless Steel Hose

US2003 240cm Stainless Steel Hose

US2101 Stainless Steel 2-step Bracket

US2102 2-Step Bracket

US2103 Movable Bracket

\$16301 Stainless Steel Angle Stop

**\$16302**Stainless Steel Extended Angle Stop

**\$16401**Stainless Steel Angle Stop Set