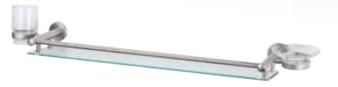

02-30"

30" Stainless Steel Towel Bar Size: 790x 140 x 50 mm



### S13309

Stainless Steel Towel Rack Size: 645 x 200 x 50 mm

### S13310

Stainless Steel Towel Rack Size: 645 x 220 x 120 mm



### S13303

Stainless Steel Paper Holder Size: 155 x 150 x 135 mm



### S13304

Stainless Steel Towel Ring Size: 155 x 85 x 155 mm



### S13305

Tumbler Holder w/Glass Size: 140 x 106 x 100 mm



### S13308

Toilet Brush Set Size: 180 x 140 x 400 mm Size: 155 x 110 x 70 mm



### S13306

Stainless Steel Soap Dish



### S13307-2

Stainless Steel Robe Hook Size: 50 x 85 x 55 mm







### S13314

Stainless Steel Shelf with Tumbler Holder & soap Dish Size: 665 x 208 x 115 mm



### S13315

Shelf

Size: 665 x 208 x 50 mm



### S13311

24" H Type Stainless Steel Towel Rack Size: 650 x 220 x 125 mm



### S13316

Glass Shelf with Tumbler Holder & soap Dish Size: 665 x 208 x 115 mm



### S13317

Glass Shelf Size: 665 x 208 x 50 mm



### S13312

24" Stainless Steel Towel Rack Size: 650 x 220 x 130 mm



### S14327

Stainless Steel Basket Size: 120 x 100 x 40 mm



### S14338

Stainless Steel Corner Basket Size: 320 x 235 x 50 mm



### S14329

Stainless Steel Basket Size: 260 x 155 x 60 mm



### S14339

Stainless Steel Corner Basket Size: 320 x 235 x 300 mm



### S14330

Stainless Steel Basket Size: 260 x 155 x 300 mm