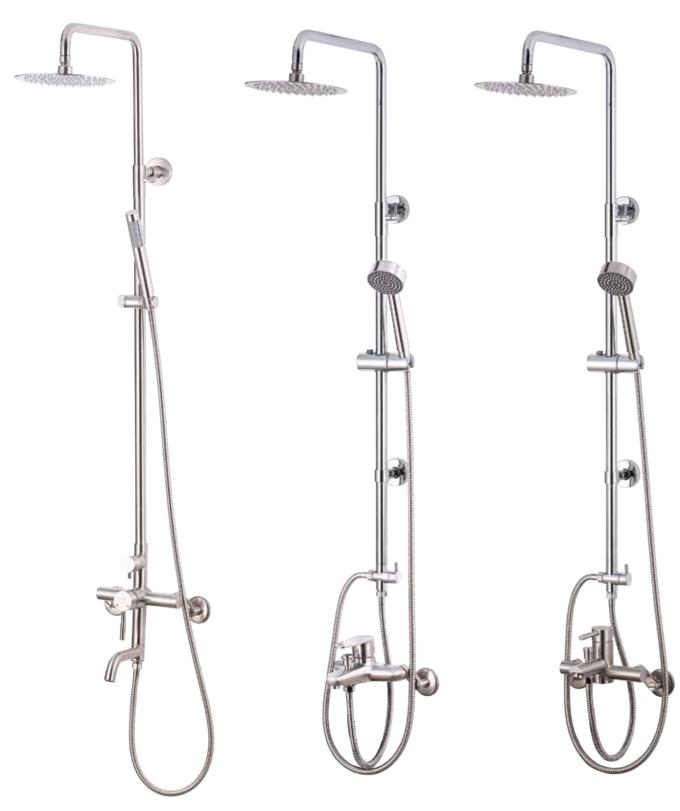

**S11361**Stainless Steel Shower System

**S11366**Stainless Steel Shower System

S11367 Stainless Steel Shower System

**S11301**Stainless Steel Bath Mixer (Single outlet)

**S11331**Stainless Steel Bath Mixer

**S11341**Stainless Steel Bath Mixer

Relax In a Simple Life —

**S11303**Stainless Steel Bath Mixer (Single outlet)

**S11232**Stainless Steel Basin Mixer

**S11242**Stainless Steel Basin Mixer

13