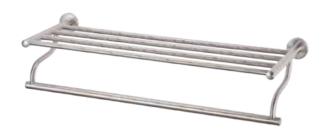

### S14303-30"

30" Stainless Steel Towel Bar w/round Plate Size:795 x 110 x 55 mm

24" Stainless Steel Towel Rack

Size: 665 x 208 x 55 mm