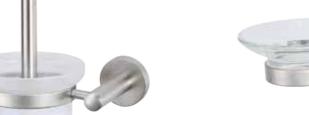

e Plate Size: 665 x 208 x 108 mm



S14305

w/ round Plate

24" Stainless Steel Towel Rack w/ round Plate Size: 665 x 208 x 108 mm







### S13300

Glass Shelf Size: 600 x 137 x 50 mm



### S13301-24"

24" Stainless Steel Towel Bar Size: 650 x 80 x 50 mm

### S13301-30"

30" Stainless Steel Towel Bar Size: 790x 80 x 50 mm



### S13302-24"

24" Stainless Steel Towel Bar Size: 650 x 140 x 50 mm

### S13302-30"

30" Stainless Steel Towel Bar Size: 790x 140 x 50 mm



### S13309

Stainless Steel Towel Rack Size: 645 x 200 x 50 mm

### S13310

Stainless Steel Towel Rack Size: 645 x 220 x 120 mm



### S13303

Stainless Steel Paper Holder Size: 155 x 150 x 135 mm



### S13304

Stainless Steel Towel Ring Size: 155 x 85 x 155 mm



### S13305

Tumbler Holder w/Glass Size: 140 x 106 x 100 mm



### S13308

Toilet Brush Set Size: 180 x 140 x 400 mm Size: 155 x 110 x 70 mm



### S13306

Stainless Steel Soap Dish



### S13307-2

Stainless Steel Robe Hook Size: 50 x 85 x 55 mm







### S13314

Stainless Steel Shelf with Tumbler Holder & soap Dish Size: 665 x 208 x 115 mm



### S13315

Shelf

Size: 665 x 208 x 50 mm



### S13311

24" H Type Stainless Steel Towel Rack Size: 650 x 220 x 125 mm



### S13316

Glass Shelf with Tumbler Holder & soap Dish Size: 665 x 208 x 115 mm



### S13317

Glass Shelf Size: 665 x 208 x 50 mm



### S13312

24" Stainless Steel Towel Rack Size: 650 x 220 x 130 mm



### S14327

Stainless Steel Basket Size: 120 x 100 x 40 mm



### S14338

Stainless Steel Corner Basket Size: 320 x 235 x 50 mm



### S14329

Stainless Steel Basket Size: 260 x 155 x