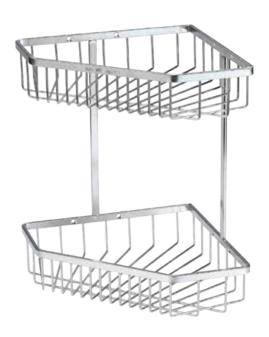

3308

Toilet Brush Set Size: 180 x 140 x 400 mm Size: 155 x 110 x 70 mm



### S13306

Stainless Steel Soap Dish



### S13307-2

Stainless Steel Robe Hook Size: 50 x 85 x 55 mm







### S13314

Stainless Steel Shelf with Tumbler Holder & soap Dish Size: 665 x 208 x 115 mm



### S13315

Shelf

Size: 665 x 208 x 50 mm



### S13311

24" H Type Stainless Steel Towel Rack Size: 650 x 220 x 125 mm



### S13316

Glass Shelf with Tumbler Holder & soap Dish Size: 665 x 208 x 115 mm



### S13317

Glass Shelf Size: 665 x 208 x 50 mm



### S13312

24" Stainless Steel Towel Rack Size: 650 x 220 x 130 mm



### S14327

Stainless Steel Basket Size: 120 x 100 x 40 mm



### S14338

Stainless Steel Corner Basket Size: 320 x 235 x 50 mm



### S14329

Stainless Steel Basket Size: 260 x 155 x 60 mm



### S14339

Stainless Steel Corner Basket Size: 320 x 235 x 300 mm



### S14330

Stainless Steel Basket Size: 260 x 155 x 300 mm