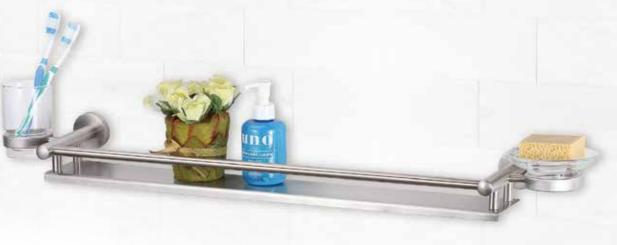

### S13301-24"

24" Stainless Steel Towel Bar Size: 650 x 80 x 50 mm

### S13301-30"

30" Stainless Steel Towel Bar Size: 790x 80 x 50 mm



### S13302-24"

24" Stainless Steel Towel Bar Size: 650 x 140 x 50 mm

### S13302-30"

30" Stainless Steel Towel Bar Size: 790x 140 x 50 mm



### S13309

Stainless Steel Towel Rack Size: 645 x 200 x 50 mm

### S13310

Stainless Steel Towel Rack Size: 645 x 220 x 120 mm



### S13303

Stainless Steel Paper Holder Size: 155 x 150 x 135 mm



### S13304

Stainless Steel Towel Ring Size: 155 x 85 x 155 mm



### S13305

Tumbler Holder w/Glass Size: 140 x 106 x 100 mm



### S13308

Toilet Brush Set Size: 180 x 140 x 400 mm Size: 155 x 110 x 70 mm



### S13306

Stainless Steel Soap Dish



### S13307-2

Stainless Steel Robe Hook Size: 50 x 85 x 55 mm







### S13314

Stainless Steel Shelf with Tumbler Holder & soap Dish Size: 665 x 208 x 115 mm



### S13315

Shelf

Size: 665 x 208 x 50 mm



### S13311

24" H Type Stainless Steel Towel Rack Size: 650 x 220 x 125 mm



### S13316

Glass Shelf with Tumbler Holder & soap Dish Size: 665 x 208 x 115 mm



### S13317

Glass Shelf Size: 665 x 208 x 50 mm



### S13312

24" Stainless Steel Towel Rack Size: 650 x 220 x 130 mm



### S14327

Stainless Steel Basket Size: 120 x 100 x 40 mm



### S14338

Stainless Steel Corner Basket Size: 320 x 235 x 50 mm



### S14329

Stainless Steel Basket Size: 260 x 155 x 60 mm



### S14339

Stainless Steel Corner Basket Size: 320 x 235 x 300 mm



### S14330

Stainless Steel Basket Size: 260 x 155 x 300 mm