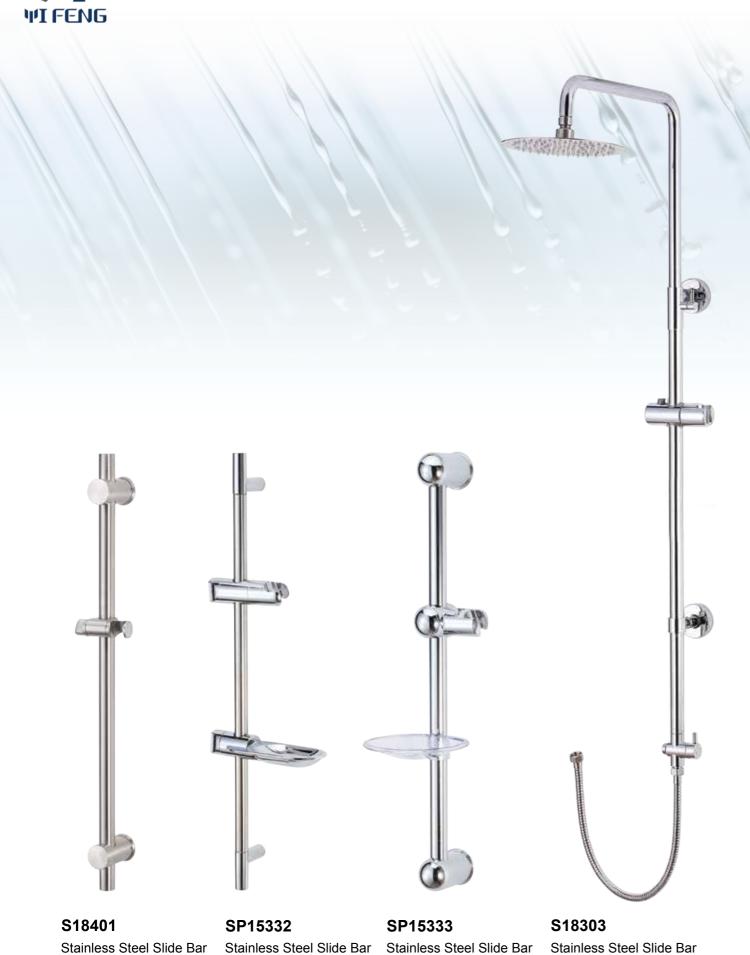

18

w/ soap dish

w/ Shower Head

w/ soap dish

FP5002 Shower Head

**HP6004** 

Hand Shower

**HP6005** 