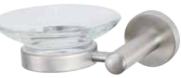

owel Rack w/ round Plate Size: 665 x 208 x 108 mm







### S13300

Glass Shelf Size: 600 x 137 x 50 mm



### S13301-24"

24" Stainless Steel Towel Bar Size: 650 x 80 x 50 mm

### S13301-30"

30" Stainless Steel Towel Bar Size: 790x 80 x 50 mm



### S13302-24"

24" Stainless Steel Towel Bar Size: 650 x 140 x 50 mm

### S13302-30"

30" Stainless Steel Towel Bar Size: 790x 140 x 50 mm



### S13309

Stainless Steel Towel Rack Size: 645 x 200 x 50 mm

### S13310

Stainless Steel Towel Rack Size: 645 x 220 x 120 mm



### S13303

Stainless Steel Paper Holder Size: 155 x 150 x 135 mm



### S13304

Stainless Steel Towel Ring Size: 155 x 85 x 155 mm



### S13305

Tumbler Holder w/Glass Size: 140 x 106 x 100 mm



### S13308

Toilet Brush Set Size: 180 x 140 x 400 mm Size: 155 x 110 x 70 mm



### S13306

Stainless Steel Soap Dish



### S13307-2

Stainless Steel Robe Hook Size: 50 x 85 x 55 mm







### S13314

Stainless Steel Shelf with Tumbler Holder & soap Dish Size: 665 x 208 x 115 mm



### S13315

Shelf

Size: 665 x 208 x 50 mm



### S13311

24" H Type Stainless Steel Towel Rack Size: 650 x 220 x 125 mm



### S13316

Glass Shelf with Tumbler Holder & soap Dish Size: 665 x 208 x 115 mm



### S13317

Glass Shelf Size: 665 x 208 x 50 mm



### S13312

24" Stainless Steel Towel Rack Size: 650 x 220 x 130 mm



### S14327

Stainless Steel Basket Size: 120 x 100 x 40 mm



### S14338

Stainless Steel Corner Basket Size: 320 x 235 x 50 mm



### S14329

Stainless Steel Basket Size: 260 x 155 x 60 mm



### S14339

Stainless Steel Corner Basket Size: 320 x 235 x 300 mm



#