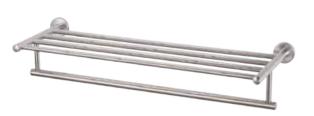

### S13309

Stainless Steel Towel Rack Size: 645 x 200 x 50 mm

### S13310

Stainless Steel Towel Rack Size: 645 x 220 x 120 mm