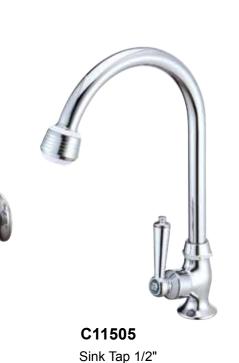

S11105

Stainless Steel Dual-Function Kitchen Mixer

S11103

Stainless Steel Single Lever Kitchen Mixer ( $\Pi$ -tube )

S11505

Stainless Steel Bib Tap

S11135

Stainless Steel Wall mounted Single Lever Kitchen Mixer