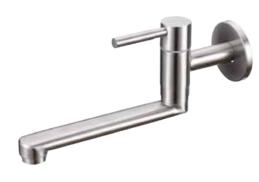

### Stainless Steel Spigot

**S11601**Stainless Steel Spigot (Extended Tube)

**S11602**Stainless Steel Spigot

S11201 Stainless Steel Single Lever Basin Mixer (S)

S11202 Stainless Steel Single Lever Basin Mixer (M)