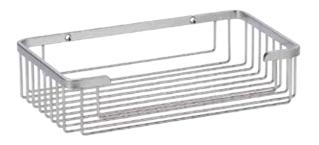

305

Tumbler Holder w/Glass Size: 140 x 106 x 100 mm



### S13308

Toilet Brush Set Size: 180 x 140 x 400 mm Size: 155 x 110 x 70 mm



### S13306

Stainless Steel Soap Dish



### S13307-2

Stainless Steel Robe Hook Size: 50 x 85 x 55 mm







### S13314

Stainless Steel Shelf with Tumbler Holder & soap Dish Size: 665 x 208 x 115 mm



### S13315

Shelf

Size: 665 x 208 x 50 mm



### S13311

24" H Type Stainless Steel Towel Rack Size: 650 x 220 x 125 mm



### S13316

Glass Shelf with Tumbler Holder & soap Dish Size: 665 x 208 x 115 mm



### S13317

Glass Shelf Size: 665 x 208 x 50 mm



### S13312

24" Stainless Steel Towel Rack Size: 650 x 220 x 130 mm



### S14327

Stainless Steel Basket Size: 120 x 100 x 40 mm



### S14338

Stainless Steel Corner Basket Size: 320 x 235 x 50 mm



### S14329

Stainless Steel Basket Size: 260 x 155 x 60 mm



### S14339

Stainless Steel Corner Basket Size: 320 x 235 x 300 mm



### S14330

Stainless Steel Basket Size: 260 x 155 x 300 mm