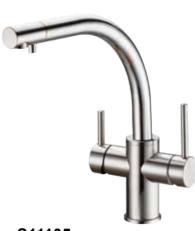

S11105

Stainless Steel Dual-Function Kitchen Mixer

S11103

Stainless Steel Single Lever Kitchen Mixer ( $\Pi$ -tube )

S11505

Stainless Steel Bib Tap

S11135

Stainless Steel Wall mounted Single Lever Kitchen Mixer