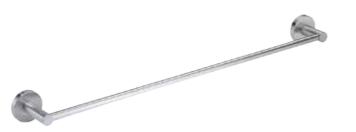

### S13301-24"

24" Stainless Steel Towel Bar Size: 650 x 80 x 50 mm

### S13301-30"

30" Stainless Steel Towel Bar Size: 790x 80 x 50 mm