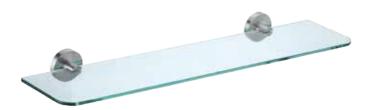

teel Robe Hook Size: 55 x 50 x 55 mm



Glass Corner Shelf w/Rail

Size: 260 x 260 x 55 mm

### S15306

Stainless Steel Soap Dish Size: 110 x 120 x 55 mm



### S15301

Stainless Steel Paper Holder Size: 170 x 45 x 140 mm



### S15302

Stainless Steel Towel Ring Size: 155 x 45 x 175 mm



### S15303

Tumbler Holder w/Glass Size: 67 x 105 x 97 mm



### S14411

24" Stainless Steel Towel Rack w/ square Plate Size: 665 x 208 x 55 mm



### **S14412**

24" Stainless Steel Towel Rack w/ square Plate Size: 665 x 208 x 108 mm

### S14405

24" Stainless Steel Towel Rack w/ square Plate Size: 665 x 208 x 55 mm



### S14406

24" Stainless Steel Towel Rack w/ square Plate Size: 665 x 208 x 108 mm



S14305

w/ round Plate

24" Stainless Steel Towel Rack w/ round Plate Size: 665 x 208 x 108 mm







### S13300

Glass Shelf Size: 600 x 137 x 50 mm



### S13301-24"

24" Stainless Steel Towel Bar Size: 650 x 80 x 50 mm

### S13301-30"

30" Stainless Steel Towel Bar Size: 790x 80 x 50 mm



### S13302-24"

24" Stainless Steel Towel Bar Size: 650 x 140 x 50 mm

### S13302-30"

30" Stainless Steel Towel Bar Size: 790x 140 x 50 mm



### S13309

Stainless Steel Towel Rack Size: 645 x 200 x 50 mm

### S13310

Stainless Steel Towel Rack Size: 645 x 220 x 120 mm



### S13303

Stainless Steel Paper Holder Size: 155 x 150 x 135 mm



### S13304

Stainless Steel Towel Ring Size: 155 x 85 x 155 mm



### S13305

Tumbler Holder w/Glass Size: 140 x 106 x 100 mm



### S13308

Toilet Brush Set Size: 180 x 140 x 400 mm Size: 155 x 110 x 70 mm



### S13306

Stainless Steel Soap Dish



### S13307-2