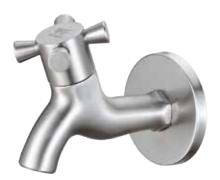

### Stainless Steel Spigot

**S11601**Stainless Steel Spigot (Extended Tube)

**S11602**Stainless Steel Spigot

S11201 Stainless Steel Single Lever Basin Mixer (S)

S11202 Stainless Steel Single Lever Basin Mixer (M)