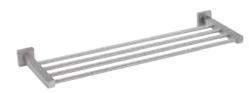

### S14411

24" Stainless Steel Towel Rack w/ square Plate Size: 665 x 208 x 55 mm

### **S14412**

24" Stainless Steel Towel Rack w/ square Plate Size: 665 x 208 x 108 mm