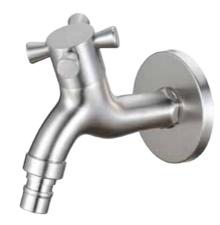

### Stainless Steel Spigot

**S11601**Stainless Steel Spigot (Extended Tube)

**S11602**Stainless Steel Spigot

S11201 Stainless Steel Single Lever Basin Mixer (S)

S11202 Stainless Steel Single Lever Basin Mixer (M)