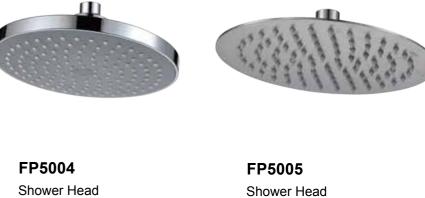

18

w/ soap dish

w/ Shower Head

w/ soap dish

FP5002 Shower Head

**HP6004** 

Hand Shower

**HP6005** 