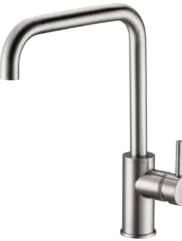

Baskets -----

**S11102** Stainless Steel

Stainless Steel Single Lever Kitchen Mixer ( L-tube )

S11101

Stainless Steel Single Lever Kitchen Mixer ( U-tube)

S11136

Stainless Steel Single Lever Kitchen Mixer ( Small U-tube)