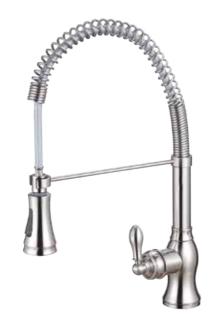

S11105

Stainless Steel Dual-Function Kitchen Mixer

S11103

Stainless Steel Single Lever Kitchen Mixer ( $\Pi$ -tube )

S11505

Stainless Steel Bib Tap

S11135

Stainless Steel Wall mounted Single Lever Kitchen Mixer