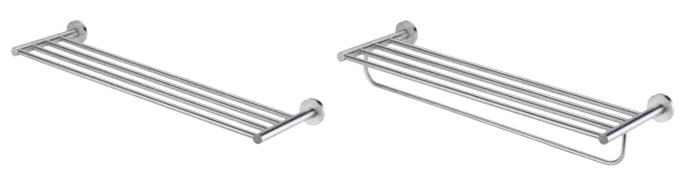

### S14411

24" Stainless Steel Towel Rack w/ square Plate Size: 665 x 208 x 55 mm

### **S14412**

24" Stainless Steel Towel Rack w/ square Plate Size: 665 x 208 x 108 mm

### S14405

24" Stainless Steel Towel Rack w/ square Plate Size: 665 x 208 x 55 mm

### S14406

24" Stainless Steel Towel Rack w/ square Plate Size: 665 x 208 x 108 mm

S14305

w/ round Plate

24" Stainless Steel Towel Rack w/ round Plate Size: 665 x 208 x 108 mm