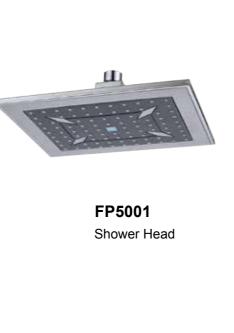

18

w/ soap dish

w/ Shower Head

w/ soap dish

FP5002 Shower Head

**HP6004** 

Hand Shower

**HP6005** 