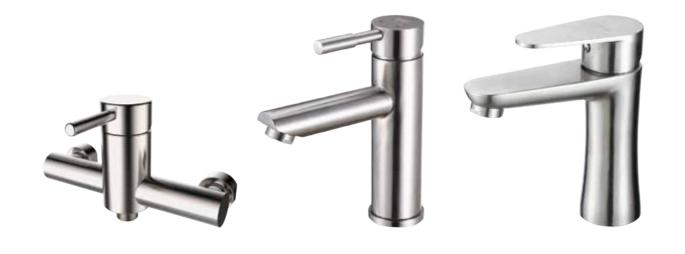

### Stainless Steel Spigot

**S11601**Stainless Steel Spigot (Extended Tube)

**S11602**Stainless Steel Spigot

S11201 Stainless Steel Single Lever Basin Mixer (S)

S11202 Stainless Steel Single Lever Basin Mixer (M)

S11203 Stainless Steel Single Lever Basin Mixer (L)

S11206 Stainless Steel Single Lever Basin Mixer (L)

S11205 Stainless Steel Single Lever Basin Mixer (M)

S11204 Stainless Steel Single Lever Basin Mixer (S)