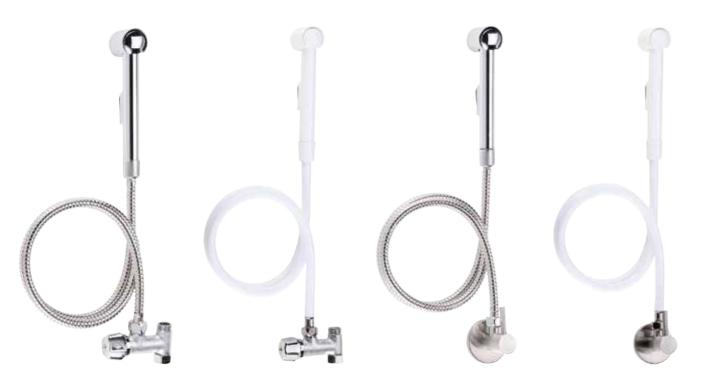

## The Mark of Quality

S15308
Stainless Steel Bidet
Sprayer Set

\$15309 Stainless Steel Bidet Sprayer Set w/external Angle stop

US2001 150cm Stainless Steel Hose

**US2002** 150cm Stainless Steel Hose

US2003 240cm Stainless Steel Hose