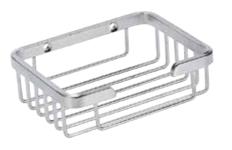

Stainless Steel Paper Holder Size: 155 x 150 x 135 mm



### S13304

Stainless Steel Towel Ring Size: 155 x 85 x 155 mm



### S13305

Tumbler Holder w/Glass Size: 140 x 106 x 100 mm



### S13308

Toilet Brush Set Size: 180 x 140 x 400 mm Size: 155 x 110 x 70 mm



### S13306

Stainless Steel Soap Dish



### S13307-2

Stainless Steel Robe Hook Size: 50 x 85 x 55 mm







### S13314

Stainless Steel Shelf with Tumbler Holder & soap Dish Size: 665 x 208 x 115 mm



### S13315

Shelf

Size: 665 x 208 x 50 mm



### S13311

24" H Type Stainless Steel Towel Rack Size: 650 x 220 x 125 mm



### S13316

Glass Shelf with Tumbler Holder & soap Dish Size: 665 x 208 x 115 mm



### S13317

Glass Shelf Size: 665 x 208 x 50 mm



### S13312

24" Stainless Steel Towel Rack Size: 650 x 220 x 130 mm



### S14327

Stainless Steel Basket Size: 120 x 100 x 40 mm



### S14338

Stainless Steel Corner Basket Size: 320 x 235 x 50 mm



### S14329

Stainless Steel Basket Size: 260 x 155 x 60 mm



### S14339

Stainless Steel Corner Basket Size: 320 x 235 x 300 mm



### S14330

Stainless Steel Basket Size: 260 x 155 x 300 mm