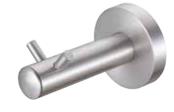

### S15305

Stainless Steel Robe Hook Size: 55 x 50 x 55 mm

Glass Corner Shelf w/Rail

Size: 260 x 260 x 55 mm