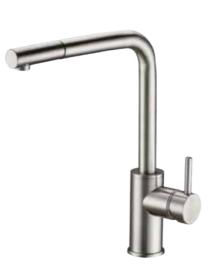

Baskets -----

**S11102** Stainless Steel

Stainless Steel Single Lever Kitchen Mixer ( L-tube )

S11101

Stainless Steel Single Lever Kitchen Mixer ( U-tube)

S11136

Stainless Steel Single Lever Kitchen Mixer ( Small U-tube)