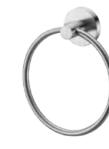

x 55 mm

### S14409-30"

30" Stainless Steel Towel Bar w/square Plate Size:795 x 110 x 55 mm



### S14403-24"

24" Stainless Steel Towel Bar w/square Plate Size: 655 x 110 x 55 mm

### S14403-30"

30" Stainless Steel Towel Bar w/square Plate Size:795 x 110 x 55 mm



### S14303-24"

24" Stainless Steel Towel Bar w/round Plate Size: 655 x 110 x 55 mm

### S14303-30"

30" Stainless Steel Towel Bar w/round Plate Size:795 x 110 x 55 mm

24" Stainless Steel Towel Rack

Size: 665 x 208 x 55 mm



### S15304

Toilet Brush Set Size: 180 x 140 x 400 mm



### S15305

Stainless Steel Robe Hook Size: 55 x 50 x 55 mm



Glass Corner Shelf w/Rail

Size: 260 x 260 x 55 mm

### S15306

Stainless Steel Soap Dish Size: 110 x 120 x 55 mm



### S15301

Stainless Steel Paper Holder Size: 170 x 45 x 140 mm



### S15302

Stainless Steel Towel Ring Size: 155 x 45 x 175 mm



### S15303

Tumbler Holder w/Glass Size: 67 x 105 x 97 mm



### S14411

24" Stainless Steel Towel Rack w/ square Plate Size: 665 x 208 x 55 mm



### **S14412**

24" Stainless Steel Towel Rack w/ square Plate Size: 665 x 208 x 108 mm

### S14405

24" Stainless Steel Towel Rack w/ square Plate Size: 665 x 208 x 55 mm



### S14406

24" Stainless Steel Towel Rack w/ square Plate Size: 665 x 208 x 108 mm



S14305

w/ round Plate

24" Stainless Steel Towel Rack w/ round Plate Size: 665 x 208 x 108 mm







### S13300

Glass Shelf Size: 600 x 137 x 50 mm



### S13301-24"

24" Stainless Steel Towel Bar Size: 650 x 80 x 50 mm

### S13301-30"

30" Stainless Steel Towel Bar Size: 790x 80 x 50 mm



### S13302-24"

24" Stainless