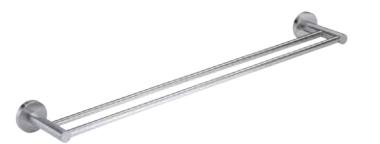

### S13302-24"

24" Stainless Steel Towel Bar Size: 650 x 140 x 50 mm

### S13302-30"

30" Stainless Steel Towel Bar Size: 790x 140 x 50 mm