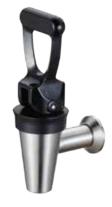

### Stainless Steel Spigot

**S11601**Stainless Steel Spigot (Extended Tube)

**S11602**Stainless Steel Spigot

S11201 Stainless Steel Single Lever Basin Mixer (S)

S11202 Stainless Steel Single Lever Basin Mixer (M)